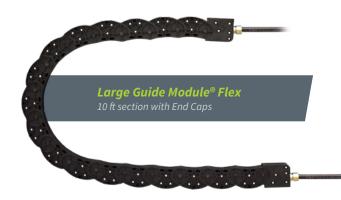

# LARGE GUIDE MODULE® FLEX PARTS & ACCESSORIES

| Part No.       | Description                                                                                                 |
|----------------|-------------------------------------------------------------------------------------------------------------|
| WGM-F-LW-5     | Large Guide Module $^{\rm B}$ FLEX 5 ft (1.5 m) Section — requires end caps                                 |
| WGM-F-LW-10    | Large Guide Module® FLEX 10 ft (3 m) Section — requires end caps                                            |
| WGM-F-LW-IL    | Large Guide Module® FLEX Individual Module (for custom lengths, approx. 2 = 1 ft)                           |
| WGM-F-LW-ECK-F | ${\sf Large\ Guide\ Module}^{\rm @\ FLEX\ End\ Cap\ Kit-includes\ both\ End\ Caps, with\ mounting\ flange}$ |
| WGM-F-LW-ECK   | Large Guide Module® FLEX End Cap Kit — includes both End Caps, no mounting flange                           |
| WGM-F-LW-DF    | Drilling Fixture for externally mounting Large Guide Module FLEX to select igus® cable carriers             |