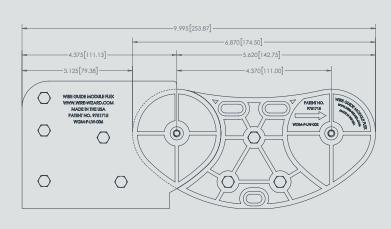

#### **GUIDE MODULE® FLEX DIMENSIONS**

Use dimensions noted to determine length required for your application

#### LARGE GUIDE MODULE" FLEX LINK & END CAP DIMENSIONS