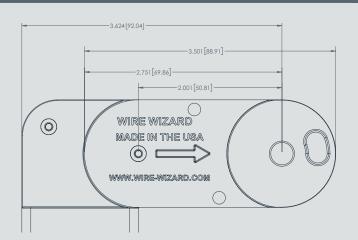

#### **GUIDE MODULE® FLEX DIMENSIONS**

Use dimensions noted to determine length required for your application

### STANDARD GUIDE MODULE® FLEX LINK & END CAP DIMENSIONS