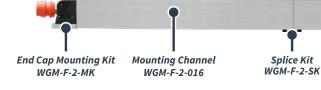

#### STANDARD GUIDE MODULE® FLEX PARTS & ACCESSORIES

| Part No.                                                                                                       | Description                                                                 |
|----------------------------------------------------------------------------------------------------------------|-----------------------------------------------------------------------------|
| WGM-F-2-5                                                                                                      | Guide Module® FLEX 5 ft (1.5 m) Section — requires end caps                 |
| WGM-F-2-10                                                                                                     | Guide Module® FLEX 10 ft (3 m) Section — requires end caps                  |
| WGM-F-2-M                                                                                                      | Guide Module® FLEX Individual Module (for custom lengths, approx. 6 = 1 ft) |
| WGM-F-2-ECK                                                                                                    | Guide Module® FLEX End Cap Kit — includes both End Caps                     |
| WGM-F-2-016                                                                                                    | Guide Module® FLEX Aluminum Mounting Channel, 4 ft (1.2 m) section          |
| WGM-F-2-SK                                                                                                     | Splice Kit for Connecting Mounting Channels                                 |
| WGM-F-2-MK                                                                                                     | End Cap Mounting Kit for Connecting FLEX Modules at the end of the channel  |
| Additional lengths, sizes and components may be available, contact customer service or see website for details |                                                                             |