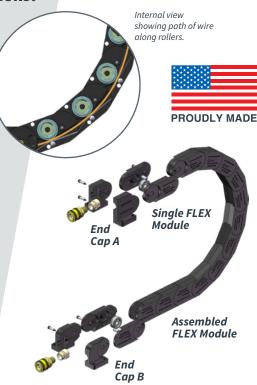

#### STANDARD GUIDE MODULE® FLEX PARTS & ACCESSORIES

| Part No.                                                                                                       | Description                                                                 |
|----------------------------------------------------------------------------------------------------------------|-----------------------------------------------------------------------------|
| WGM-F-2-5                                                                                                      | Guide Module® FLEX 5 ft (1.5 m) Section — requires end caps                 |
| WGM-F-2-10                                                                                                     | Guide Module® FLEX 10 ft (3 m) Section — requires end caps                  |
| WGM-F-2-M                                                                                                      | Guide Module® FLEX Individual Module (for custom lengths, approx. 6 = 1 ft) |
| WGM-F-2-ECK                                                                                                    | Guide Module® FLEX End Cap Kit — includes both End Caps                     |
| WGM-F-2-016                                                                                                    | Guide Module® FLEX Aluminum Mounting Channel, 4 ft (1.2 m) section          |
| WGM-F-2-SK                                                                                                     | Splice Kit for Connecting Mounting Channels                                 |
| WGM-F-2-MK                                                                                                     | End Cap Mounting Kit for Connecting FLEX Modules at the end of the channel  |
| Additional lengths, sizes and components may be available, contact customer service or see website for details |                                                                             |

### STANDARD GUIDE MODULE® FLEX LINK & END CAP DIMENSIONS