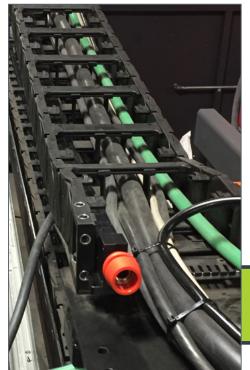

Guide Module® FLEX system installed on igus® e-chain® cable carriers in a traversing robotic application.