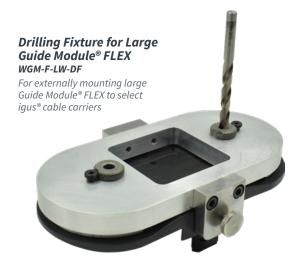

# LARGE GUIDE MODULE® FLEX PARTS & ACCESSORIES

| Part No.       | Description                                                                                                 |
|----------------|-------------------------------------------------------------------------------------------------------------|
| WGM-F-LW-5     | Large Guide Module $^{\rm B}$ FLEX 5 ft (1.5 m) Section — requires end caps                                 |
| WGM-F-LW-10    | Large Guide Module® FLEX 10 ft (3 m) Section — requires end caps                                            |
| WGM-F-LW-IL    | Large Guide Module® FLEX Individual Module (for custom lengths, approx. 2 = 1 ft)                           |
| WGM-F-LW-ECK-F | ${\sf Large\ Guide\ Module}^{\rm @\ FLEX\ End\ Cap\ Kit-includes\ both\ End\ Caps, with\ mounting\ flange}$ |
| WGM-F-LW-ECK   | Large Guide Module® FLEX End Cap Kit — includes both End Caps, no mounting flange                           |
| WGM-F-LW-DF    | Drilling Fixture for externally mounting Large Guide Module FLEX to select igus® cable carriers             |