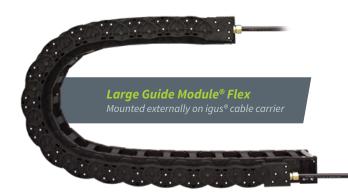

# GUIDE MODULE FLE

FLEXIBLE SOLUTION FOR WIRE DELIVERY ON GANTRIES. TRAVERSING AXIS & BOOMS

## ELIMINATES EXCESS WIRE FRICTION IN HIGH MOBILITY WELDING APPLICATIONS!

Featuring the same innovative concept as the fixed radius Wire Wizard® Guide Modules, the Guide Module® FLEX System is designed especially for welding applications using a traversing axis, gantry or boom. The FLEX utilizes a series of rollers with bearings to eliminate skid friction on the wire, providing a smooth, consistent wire feed. Externally or internally mountable to select igus® e-chain® cable carrier systems. Standard FLEX Modules compatible with solid wires (ferrous or non-ferrous) 0.035 to 1/16" (0.9 – 1.6 mm). New Large FLEX Modules compatible with steel wire 1/16" to 5/32" (1.6 – 4 mm), ideal for SAW applications. Patent pending design.

Guide Module® FLEX system installed on igus® e-chain® cable carriers in a traversing robotic application.